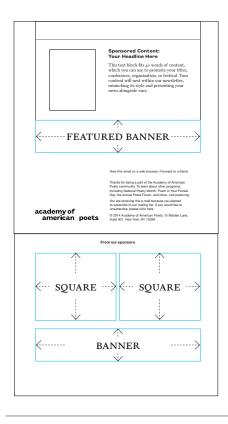

TOP LEADERBOARD 728 w. × 90 h. pixels HOMEPAGE SQUARE 300 w. × 250 h. pixels

BANNER

612 w. × 120 h. pixels

SQUARE

300 w. × 250 h. pixels

#### ADVERTISING OPPORTUNITIES IN THE ACADEMY NEWSLETTER

Reaches over 70,000 subscribers twice a month.

- SPONSORED CONTENT BLOCK
  (40 WORDS WITH LINK AND IMAGE)
  \$800
- FEATURED BANNER
  (612 W. × 120 H. PIXELS)
  \$650
- BANNER
  (612 W. × 120 H. PIXELS)
  \$550
- SQUARE (300 W. × 250 H. PIXELS) \$400

#### ADVERTISING OPPORTUNITIES IN POEM-A-DAY

Reaches over 125,000 subscribers daily.

- FEATURED BANNER
  (612 W. × 120 H. PIXELS)
  \$650
- BANNER (612 W. × 120 H. PIXELS) \$550
- SQUARE
  (300 W. × 250 H. PIXELS)
  \$400