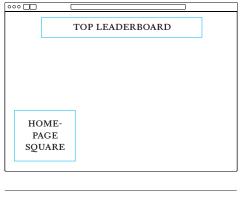

TOP LEADERBOARD 728 w. × 90 h. pixels HOMEPAGE SQUARE 300 w. × 250 h. pixels

BANNER

612 w. × 120 h. pixels

SQUARE

300 w. × 250 h. pixels

#### ADVERTISING OPPORTUNITIES ON POETS.ORG

Reaches over 20 million people a year.

- TOP LEADERBOARD
  (728 W. × 90 H. PIXELS)
  \$26 CPM; \$780
  MINIMUM OF 30,000 IMPRESSIONS
- HOMEPAGE SQUARE
  (300 W. × 250 H. PIXELS)
  \$20 CPM; \$600
  MINIMUM OF 30,000 IMPRESSIONS